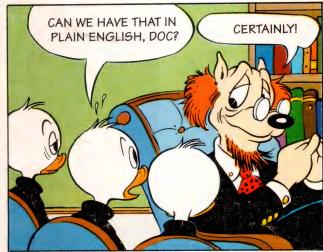

#### SLEEPLESS IN DUCKBURG

AFTER ANOTHER SLEEPLESS NIGHT AND DAY ...

NEXT MORNING, THE BOYS RUSHED ROUND TO THE SNOOZOLOGIST

BUT AS THE HOURS TICKED SLOWLY BY, DONALD'S EYES BEGAN TO DROOP AND HIS SHOULDERS BEGAN TO SAG ...